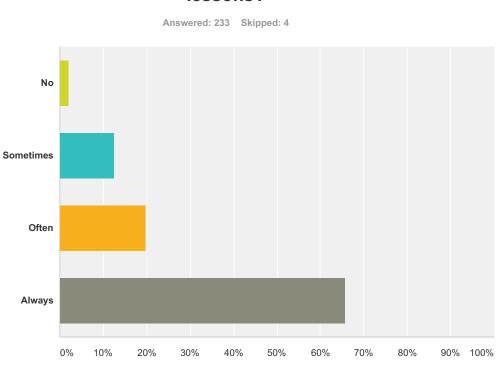

## Q7 Do you have to work hard at your lessons?

| Answer Choices | Responses |     |
|----------------|-----------|-----|
| No             | 2.15%     | 5   |
| Sometimes      | 12.45%    | 29  |
| Often          | 19.74%    | 46  |
| Always         | 65.67%    | 153 |
| Total          |           | 233 |