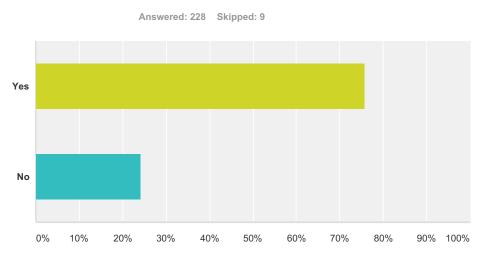

# Q15 Do you think that there is a good choice of clubs to go to?

| Answer Choices | Responses |     |
|----------------|-----------|-----|
| Yes            | 75.88%    | 173 |
| No             | 24.12%    | 55  |
| Total          |           | 228 |