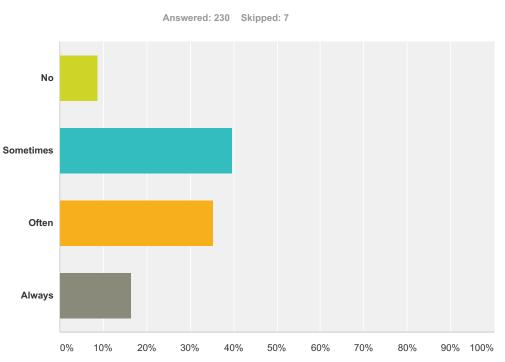

#### Q9 Do other children behave well?

| Answer Choices | Responses |     |
|----------------|-----------|-----|
| No             | 8.70%     | 20  |
| Sometimes      | 39.57%    | 91  |
| Often          | 35.22%    | 81  |
| Always         | 16.52%    | 38  |
| Total          |           | 230 |