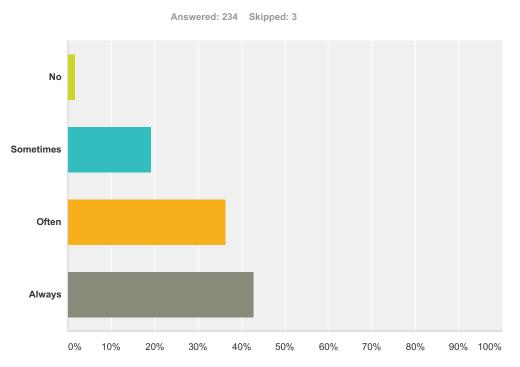

### Q10 Are other children friendly?

| Answer Choices | Responses |     |
|----------------|-----------|-----|
| No             | 1.71%     | 4   |
| Sometimes      | 19.23%    | 45  |
| Often          | 36.32%    | 85  |
| Always         | 42.74%    | 100 |
| Total          |           | 234 |