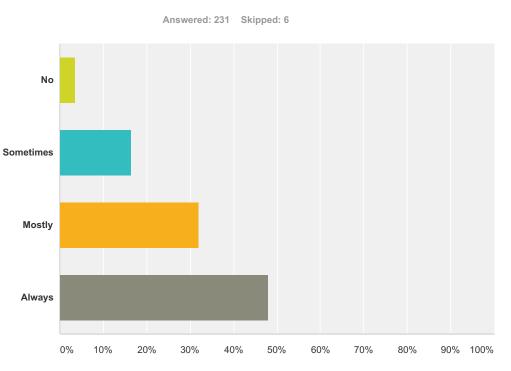

## Q13 Are you trusted to do things on your own while at school?

| Answer Choices | Responses |     |
|----------------|-----------|-----|
| No             | 3.46%     | 8   |
| Sometimes      | 16.45%    | 38  |
| Mostly         | 32.03%    | 74  |
| Always         | 48.05%    | 111 |
| Total          |           | 231 |