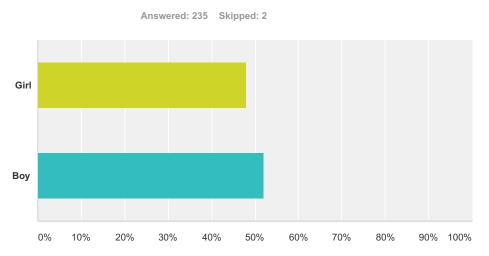

| Answer Choices | Responses |     |
|----------------|-----------|-----|
| Girl           | 48.09%    | 113 |
| Воу            | 51.91%    | 122 |
| Total          |           | 235 |