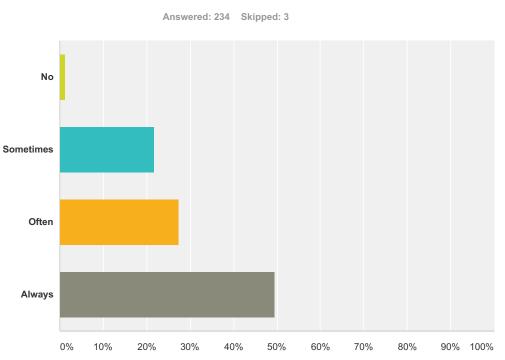

### Q3 Do you like being at St Peter's?

| Answer Choices | Responses |     |
|----------------|-----------|-----|
| No             | 1.28%     | 3   |
| Sometimes      | 8.12%     | 19  |
| Often          | 29.49%    | 69  |
| Always         | 61.11%    | 143 |
| Total          |           | 234 |