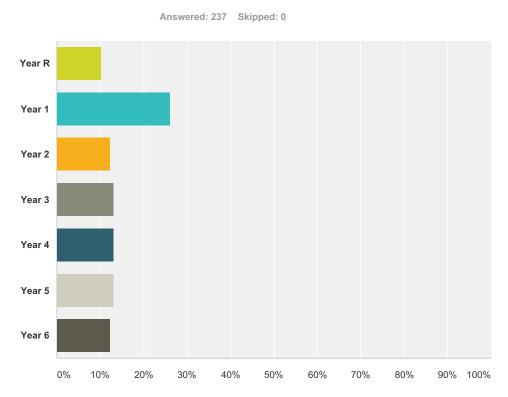

#### Q2 What class are you in?

| Answer Choices | Responses |     |
|----------------|-----------|-----|
| Year R         | 10.13%    | 24  |
| Year 1         | 26.16%    | 62  |
| Year 2         | 12.24%    | 29  |
| Year 3         | 13.08%    | 31  |
| Year 4         | 13.08%    | 31  |
| Year 5         | 13.08%    | 31  |
| Year 6         | 12.24%    | 29  |
| Total          |           | 237 |