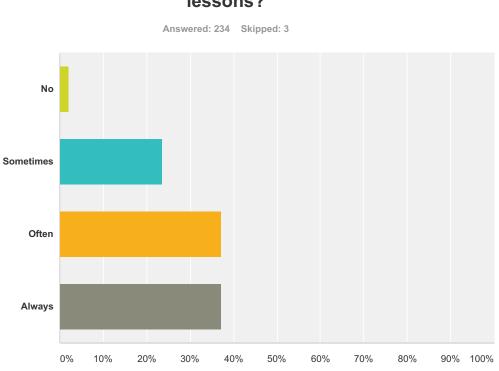

| Q4 Do you | find | out  | new  | things | during |
|-----------|------|------|------|--------|--------|
|           | le   | esso | ons? |        |        |

| Answer Choices | Responses |     |
|----------------|-----------|-----|
| No             | 2.14%     | 5   |
| Sometimes      | 23.50%    | 55  |
| Often          | 37.18%    | 87  |
| Always         | 37.18%    | 87  |
| Total          |           | 234 |