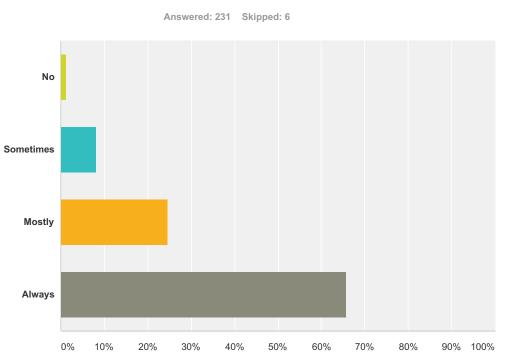

#### Q12 Are you teachers fair to you?

| Answer Choices | Responses |     |
|----------------|-----------|-----|
| No             | 1.30%     | 3   |
| Sometimes      | 8.23%     | 19  |
| Mostly         | 24.68%    | 57  |
| Always         | 65.80%    | 152 |
| Total          |           | 231 |