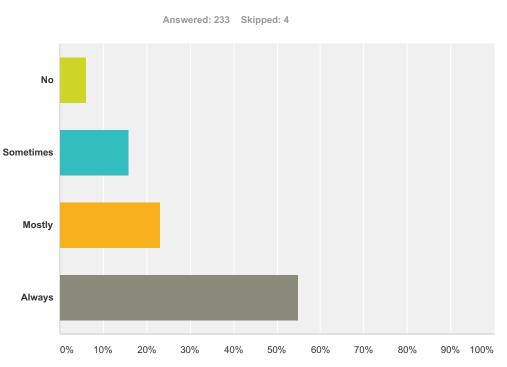

# Q11 Is there an adult you would go to if you were scared at school?

| Answer Choices | Responses |     |
|----------------|-----------|-----|
| No             | 6.01%     | 14  |
| Sometimes      | 15.88%    | 37  |
| Mostly         | 23.18%    | 54  |
| Always         | 54.94%    | 128 |
| Total          |           | 233 |