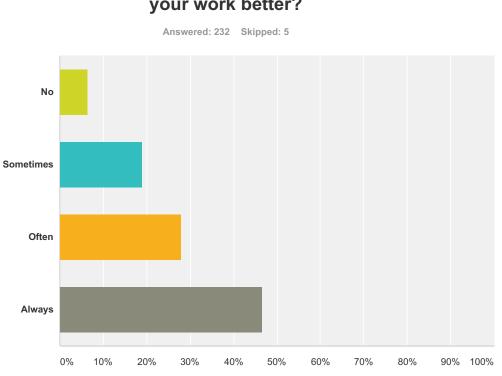

## Q8 Do your teachers tell you how to make your work better?

| Answer Choices | Responses |     |
|----------------|-----------|-----|
| No             | 6.47%     | 15  |
| Sometimes      | 18.97%    | 44  |
| Often          | 28.02%    | 65  |
| Always         | 46.55%    | 108 |
| Total          |           | 232 |