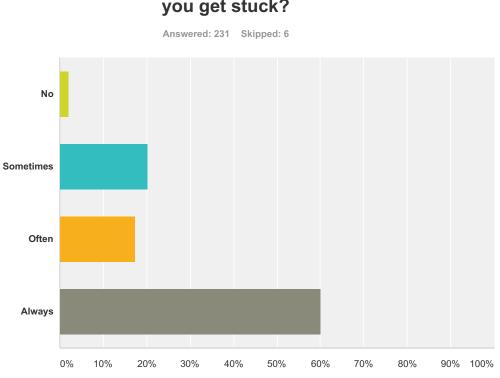

| Q6 Do you | get help with you | r work when |
|-----------|-------------------|-------------|
|           | you get stuck?    |             |

| Answer Choices | Responses |     |
|----------------|-----------|-----|
| No             | 2.16%     | 5   |
| Sometimes      | 20.35%    | 47  |
| Often          | 17.32%    | 40  |
| Always         | 60.17%    | 139 |
| Total          |           | 231 |