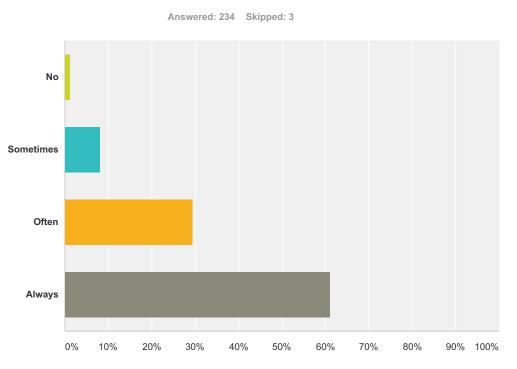

### Q3 Do you like being at St Peter's?

| Answer Choices | Responses |     |
|----------------|-----------|-----|
| No             | 1.28%     | 3   |
| Sometimes      | 8.12%     | 19  |
| Often          | 29.49%    | 69  |
| Always         | 61.11%    | 143 |
| Total          |           | 234 |