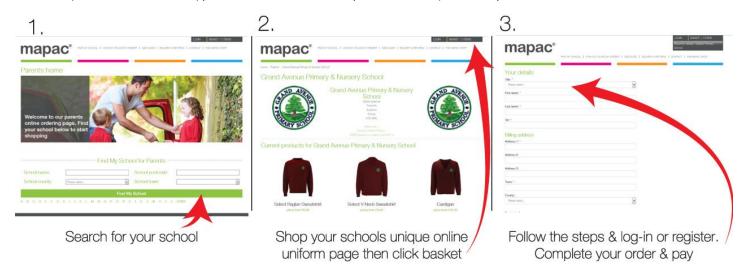

### 1. HOW TO ORDER

- Visit <a href="https://www.mapac.com/education/parents">www.mapac.com/education/parents</a> or search online for 'Mapac find your school'.
- Once on your dedicated school page, simply add everything you need to your basket, register (if you haven't already) and then check out. (See the 3 steps below)